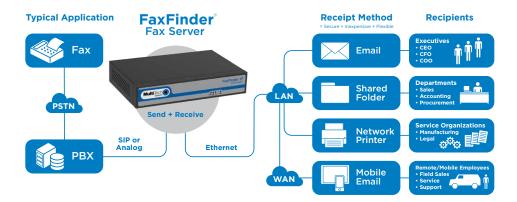

## MultiTech FaxFinder Fax Server

The FaxFinder fax server is a network attached appliance that replaces legacy paper-based fax machines and expensive online fax services. Inbound faxes are delivered to a recipient's inbox or a network folder so they can be accessed by personal computer or mobile device. Faxes can also be queued on a network printer for customers who require printed copies. Outbound faxes are sent using client software, web browser, or existing email client.

One FaxFinder replaces dozens and dozens of fax machines and supports hundreds of users.

FaxFinder Analog Fax Servers FaxFinder IP Fax Server

For additional information and ordering information, please see the FaxFinder data sheet.